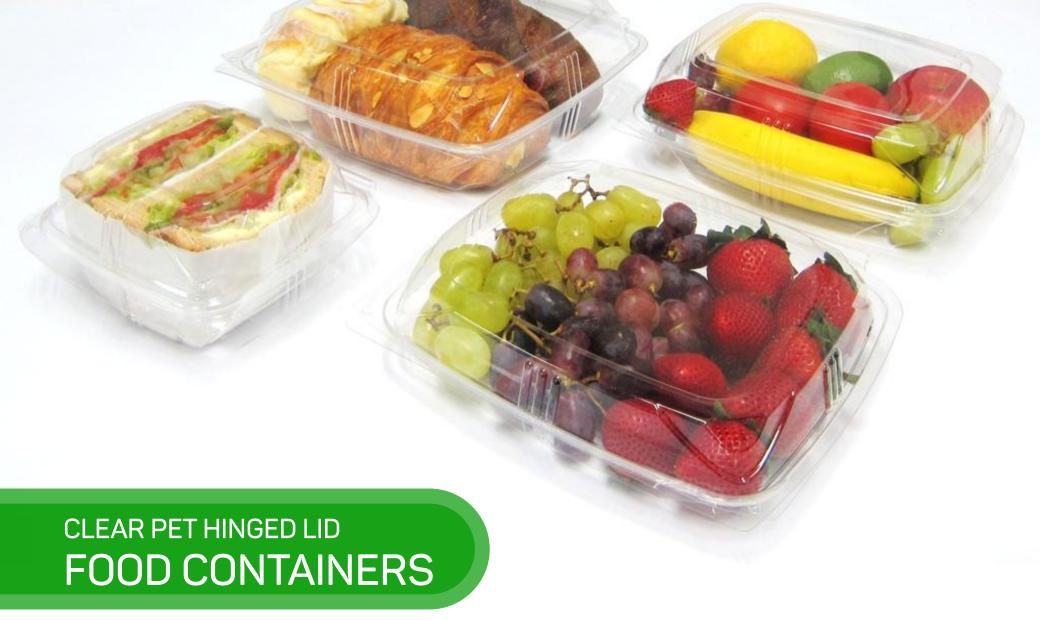

A perfect addition to convenience store, supermarket, deli, or bakery.

VG clear pet hinged lid food containers are great for packaging a wide variety of products including fruit, vegetables, sandwiches, salads, pie or cake, and carry out snacks for quick sale.

The one piece hinged design and re-closable lid & rim offer secure closure and keeps food fresh.

STEADY DESIGN for stacking

## SUPERIOR PRODUCT VISIBILITY

An elegant design and crystal clear construction promotes excellent visibility, creates eye-catching displays and makes it the perfect showcase container.

LOCK IN FRESHNES