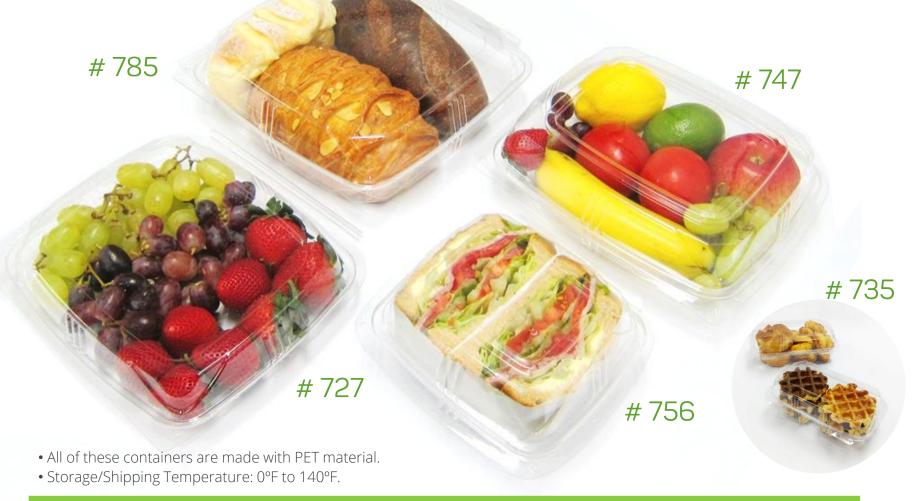

The hinged lid remains attached and snaps securely onto the container to ensure that food won't spill during transport, and help to keep your deli specialties fresher longer.

| Description | Size       | Product size (mm) | Packing QTY. | W x H (mm)      | Carton (cu. ft.) | Carton G.W. (kg / lb) |
|-------------|------------|-------------------|--------------|-----------------|------------------|-----------------------|
| # 756       | 6"         | 290 x 188 x 60    | 330 pcs      | 506 x 403 x 405 | 2.92             | 7.76 / 17.11          |
| # 727       | 9" Shallow | 254 x 146 x 45    | 110 pcs      | 559 x 415 x 252 | 2.06             | 5.31 / 11.71          |
| # 747       | 9" Deep    | 254 x 146 x 53    | 110 pcs      | 570 x 415 x 252 | 2.10             | 5.65 / 12.46          |
| # 785       | 10"        | 254 x 146 x 70    | 100 pcs      | 480 x 450 x 270 | 2.06             | 6.42 / 14.15          |
| # 735       | 10" Long   | 280 x 240 x 83    | 250 pcs      | 581 x 310 x 485 | 3.08             | 11.50 / 25.35         |